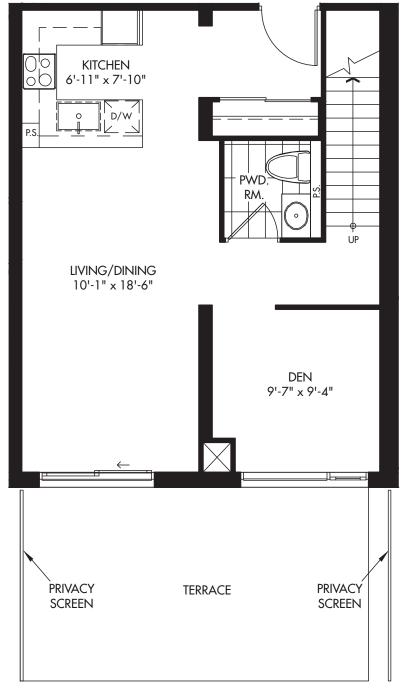

## **TOWNHOUSE A**

1290 sq. ft. - Two Bedroom + Den Unit: TH-01

**GROUND FLOOR** 