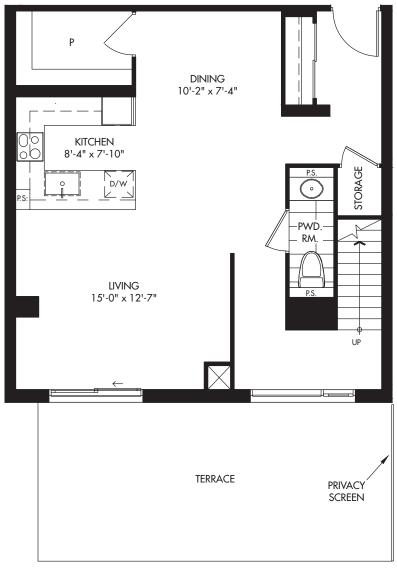

# **TOWNHOUSE D**

1115 sq. ft. - Two Bedroom

Unit: TH-04

GROUND FLOOR

it's all about you®

Mezzanine Level