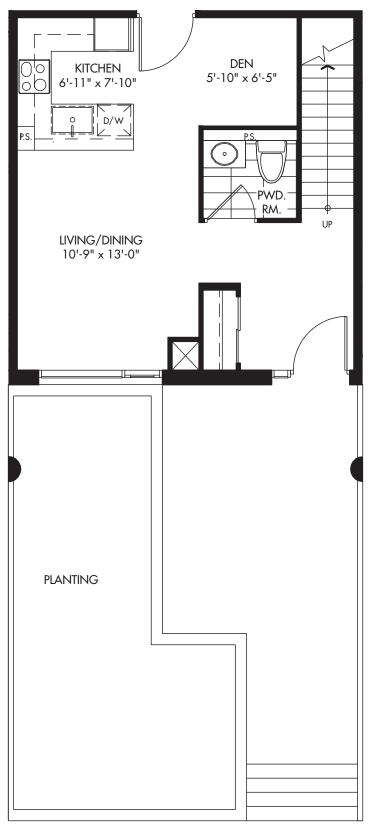

## **TOWNHOUSE A**

1290 sq. ft. - Two Bedroom + Den Unit: TH-01

**GROUND FLOOR** 